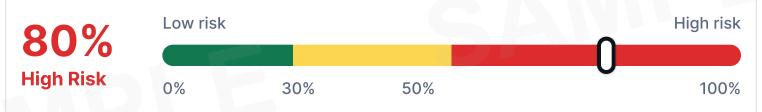

## **Rent-to-Income Ratio**

2/5

## Risk profile:

- 25% of their total monthly income is spent on rent.
- A low rent-to-income ratio indicates that this tenant is financially reliable as they can comfortably afford rent and have extra income to cover unexpected expenses.

| Rental price         | \$3,000 / month                                                                |
|----------------------|--------------------------------------------------------------------------------|
| Total monthly income | \$2,400 - Stephanie Rodriguez (Main Applicant)<br>\$10,500 - John Doe (Spouse) |
|                      | \$12,900                                                                       |