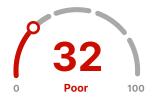

# **Sophia's Trust Score**

### **Proceed with caution**

This applicant may have a history of not paying bills on time. We recommend that you request additional documents that prove their financial suitability.